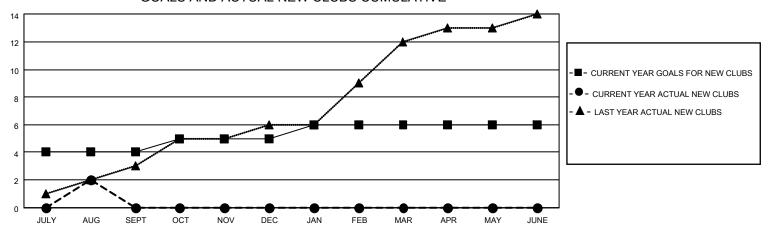

## GOALS AND ACTUAL NEW CLUBS CUMULATIVE

| DROPPED CLUBS: 4 |    | 29 CLUBS OF 82 ADDED 1 OR<br>MORE NEW MEMBERS | GENDER DISTRIBUTION                 |                                |  |
|------------------|----|-----------------------------------------------|-------------------------------------|--------------------------------|--|
|                  |    | WORE NEW WEINDERS                             | MALE<br>FEMALE                      | 2,078 (77.80%)<br>593 (22.20%) |  |
| DROPPED MEMBERS  |    |                                               | NON BINARY<br>PREFER NOT TO ANSWER  | 0 (0.00%)                      |  |
| DECEASED         | 1  |                                               | THE EKNOT TO ANOWER                 | 0 (0.0070)                     |  |
| CLUB CANCELLED   | 3  | CLICK HERE FOR CUMULATIVE                     | TOTAL FAMILY UNIT MEMBERS           | 3 1,124                        |  |
| OTHER            | 17 | MEMBERSHIP DATA                               |                                     |                                |  |
| TOTAL            | 21 |                                               | FAMILY MEMBERS PAYING HALF DUES 647 |                                |  |
|                  |    |                                               |                                     |                                |  |