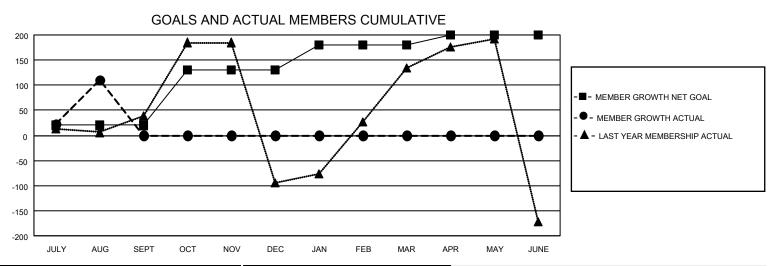

## GOALS AND ACTUAL NEW CLUBS CUMULATIVE

| DROPPED CLUBS: 4 |    | 29 CLUBS OF 82 ADDED 1 OR<br>MORE NEW MEMBERS | GENDER DISTRIBUTION                 |                                |  |
|------------------|----|-----------------------------------------------|-------------------------------------|--------------------------------|--|
|                  |    | WORE NEW WEINDERS                             | MALE<br>FEMALE                      | 2,078 (77.80%)<br>593 (22.20%) |  |
| DROPPED MEMBERS  |    |                                               | NON BINARY<br>PREFER NOT TO ANSWER  | 0 (0.00%)                      |  |
| DECEASED         | 1  |                                               | THE EKNOT TO ANOWER                 | 0 (0.0070)                     |  |
| CLUB CANCELLED   | 3  | CLICK HERE FOR CUMULATIVE                     | TOTAL FAMILY UNIT MEMBERS           | 3 1,124                        |  |
| OTHER            | 17 | MEMBERSHIP DATA                               |                                     |                                |  |
| TOTAL            | 21 |                                               | FAMILY MEMBERS PAYING HALF DUES 647 |                                |  |
|                  |    |                                               |                                     |                                |  |